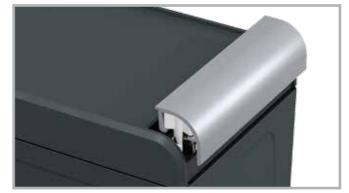

The new generation of enclosure with door, featuring an unmistakable progressive design

The new generation of enclosure with door, featuring an unmistakable progressive design

### The unique design of aluDOOR

There is very little scope for design when it comes to standardised die cast metal enclosures. aluDOOR enclosures are probably the first aluminium enclosures in series production with an independent progressive design. The contour necessitated by the design, which makes these enclosures "compact cabinets", was continued on the other three sides. The standard colour of this new enclosure series - RAL 7016 anthracite grey - accentuates the special design.

### The main features of the aluDOOR design:

Stainless steel lid screws and threaded inserts – a completely corrosion-free connection for extreme conditions.

Covered assembly level according to the ROLEC principle with silver matt-coated aluminium design covers.