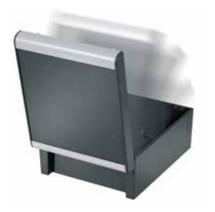

## The closure technology of the aluDOOR design:

Push in the lid with integrated hinge pin.

Secure the hinge pin with two screws.

100° opening angle.

After securing the hinge pin, screw the lid shut with just two screws.