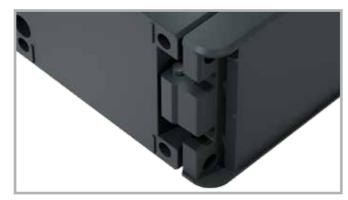

## The closure technology of the aluDOOR design:

Push in the lid with integrated hinge pin.

Secure the hinge pin with two screws.

100° opening angle.

After securing the hinge pin, screw the lid shut with just two screws.