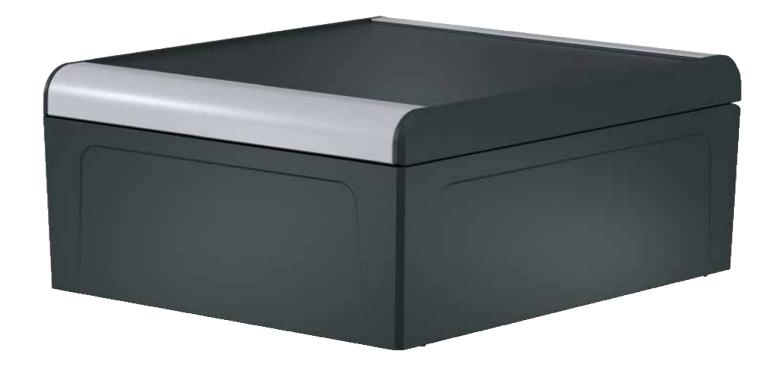

The new generation of enclosure with door, featuring an unmistakable progressive design

The new generation of enclosure with door, featuring an unmistakable progressive design

### aluDOOR 2022 from a passion for perfection

Developed by the team players at ROLEC with clearly defined styling in a new exterior design. With the accomplishments of the successful aluCASE series, the enclosures become "compact cabinets" with structurally integrated lid hinges.

### The unique design of aluDOOR

There is very little scope for design when it comes to standardised die cast metal enclosures. aluDOOR enclosures are probably the first aluminium enclosures in series production with an independent progressive design. The contour necessitated by the design, which makes these enclosures "compact cabinets", was continued on the other three sides. The standard colour of this new enclosure series - RAL 7016 anthracite grey - accentuates the special design.

### The main features of the aluDOOR design:

Stainless steel lid screws and threaded inserts – a completely corrosion-free connection for extreme conditions.

Covered assembly level according to the ROLEC principle with silver matt-coated aluminium design covers.