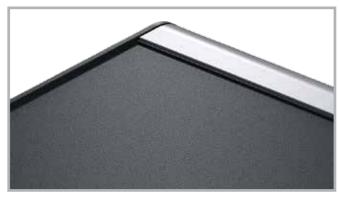

### The unique design of aluDOOR

There is very little scope for design when it comes to standardised die cast metal enclosures. aluDOOR enclosures are probably the first aluminium enclosures in series production with an independent progressive design. The contour necessitated by the design, which makes these enclosures "compact cabinets", was continued on the other three sides. The standard colour of this new enclosure series - RAL 7016 anthracite grey - accentuates the special design.

### The main features of the aluDOOR design:

Stainless steel lid screws and threaded inserts – a completely corrosion-free connection for extreme conditions.

Covered assembly level according to the ROLEC principle with silver matt-coated aluminium design covers.