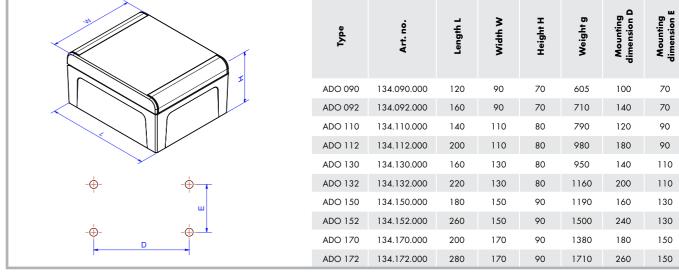

High degree of ingress protection IP 66, IP 67 and IP69 K due to foamed-in polyurethane gaskets.

Lid and base with threaded pillars for mounting internals components.

ADO enclosure lid, flat, without recess.

ADF enclosure lid, with recess for fitting a membrane keypad or product label.

#### aluDOOR technical data

#### **Enclosure material**

Die cast aluminium

#### **Design covers**

Extruded aluminium profile Silver matt powder coating

#### Internal mounting

Threaded mounting pillars in the lid and base section.

#### **Fastening**

Separate screw channels

#### Lid screws

Stainless steel A2, M5 with TX25

#### Gasket

Foamed, polyurethane (PUR)

#### Ingress protection

IP 66 / EN 60529 IP 67 / EN 60529 IP 69K / ISO 20563

### Coating

RAL 7016

#### **OPTIONAL:**

- Special colours on request
- Design covers alternatively available in RAL 7016
- EMC gasket
- Mounting plate

4

The new generation of enclosure with door, featuring an unmistakable progressive design