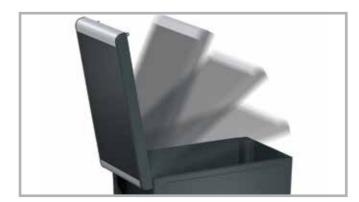

## The closure technology of the aluDOOR design:

Push in the lid with integrated hinge pin.

Secure the hinge pin with two screws.

100° opening angle.

After securing the hinge pin, screw the lid shut with just two screws.