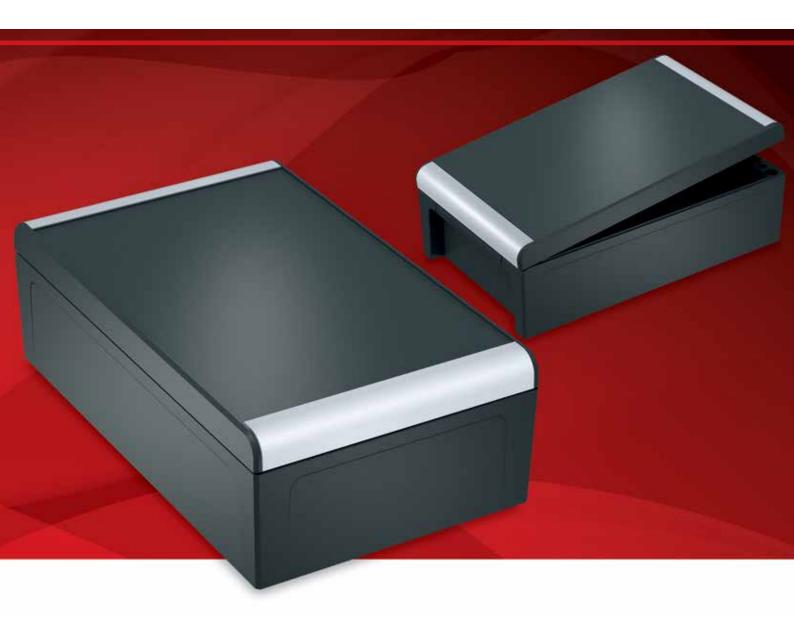

The new generation of enclosure with door, featuring an unmistakable progressive design

The new generation of enclosure with door, featuring an unmistakable progressive design

### aluDOOR 2022 from a passion for perfection

Developed by the team players at ROLEC with clearly defined styling in a new exterior design. With the accomplishments of the successful aluCASE series, the enclosures become "compact cabinets" with structurally integrated lid hinges.

### The unique design of aluDOOR

There is very little scope for design when it comes to standardised die cast metal enclosures. aluDOOR enclosures are probably the first aluminium enclosures in series production with an independent progressive design. The contour necessitated by the design, which makes these enclosures "compact cabinets", was continued on the other three sides. The standard colour of this new enclosure series - RAL 7016 anthracite grey - accentuates the special design.

### The main features of the aluDOOR design:

Stainless steel lid screws and threaded inserts – a completely corrosion-free connection for extreme conditions.

Covered assembly level according to the ROLEC principle with silver matt-coated aluminium design covers.

## The closure technology of the aluDOOR design:

Push in the lid with integrated hinge pin.

Secure the hinge pin with two screws.

100° opening angle.

After securing the hinge pin, screw the lid shut with just two screws.