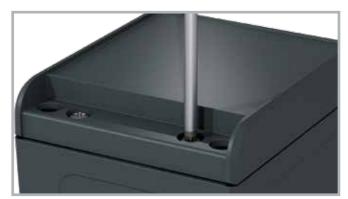

## The closure technology of the aluDOOR design:

Push in the lid with integrated hinge pin.

Secure the hinge pin with two screws.

100° opening angle.

After securing the hinge pin, screw the lid shut with just two screws.