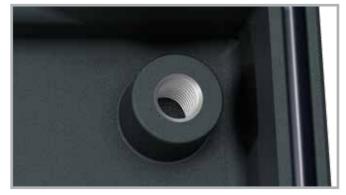

#### Internal mounting

Threaded mounting pillars in the lid and base section.

#### **Fastening**

Separate screw channels