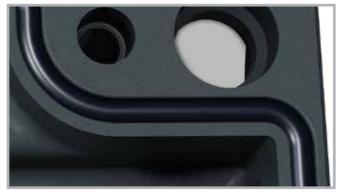

## The closure technology of the aluDOOR design:

Push in the lid with integrated hinge pin.

Secure the hinge pin with two screws.

100° opening angle.

After securing the hinge pin, screw the lid shut with just two screws.