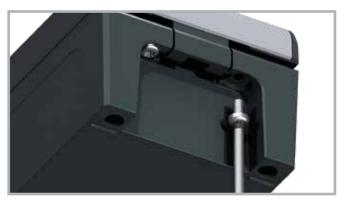

## The closure technology of the aluDOOR design:

Push in the lid with integrated hinge pin.

Secure the hinge pin with two screws.

100° opening angle.

After securing the hinge pin, screw the lid shut with just two screws.