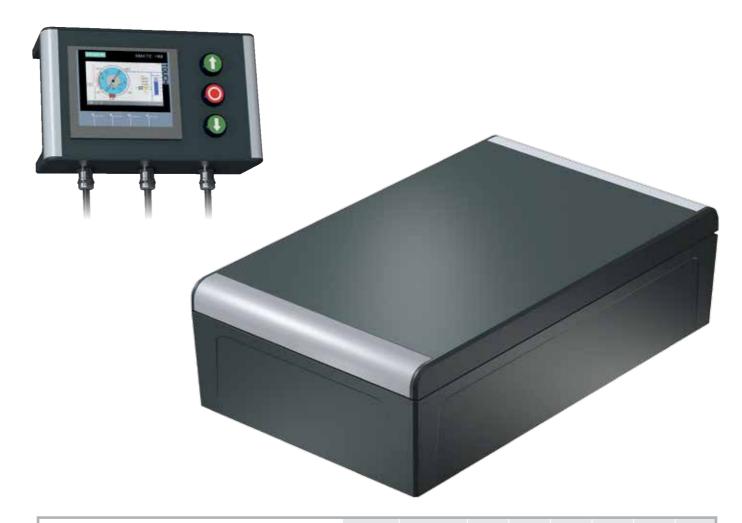

The new generation of enclosure with door, featuring an unmistakable progressive design

The new generation of enclosure with door, featuring an unmistakable progressive design

### The main features of the aluDOOR design:

Stainless steel lid screws and threaded inserts – a completely corrosion-free connection for extreme conditions.

Covered assembly level according to the ROLEC principle with silver matt-coated aluminium design covers.

High degree of ingress protection IP 66, IP 67 and IP69 K due to foamed-in polyurethane gaskets.

Lid and base with threaded pillars for mounting internals components.

ADO enclosure lid, flat, without recess.

ADF enclosure lid, with recess for fitting a membrane keypad or product label.

## The closure technology of the aluDOOR design:

Push in the lid with integrated hinge pin.

Secure the hinge pin with two screws.

100° opening angle.

After securing the hinge pin, screw the lid shut with just two screws.