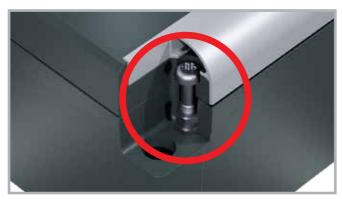

## The closure technology of the aluDOOR design:

Push in the lid with integrated hinge pin.

Secure the hinge pin with two screws.

100° opening angle.

After securing the hinge pin, screw the lid shut with just two screws.