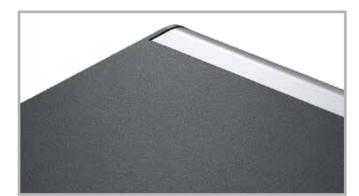

progressive design. The contour necessitated by the design, which makes these enclosures "compact cabinets", was continued on the other three sides. The standard colour of this new enclosure series - RAL 7016 anthracite grey - accentuates the special design.

3

The new generation of enclosure with door, featuring an unmistakable progressive design





### The main features of the aluDOOR design:



Stainless steel lid screws and threaded inserts – a completely corrosion-free connection for extreme conditions.



Covered assembly level according to the ROLEC principle with silver matt-coated aluminium design covers.



High degree of ingress protection IP 66, IP 67 and IP69 K due to foamed-in polyurethane gaskets.



Lid and base with threaded pillars for mounting internals components.



ADO enclosure lid, flat, without recess.



ADF enclosure lid, with recess for fitting a membrane keypad or product label.

## The closure technology of the aluDOOR design:



Push in the lid with integrated hinge pin.



Secure the hinge pin with two screws.



100° opening angle.



After securing the hinge pin, screw the lid shut with just two screws.

#### aluDOOR technical data

#### **Enclosure material**

Die cast aluminium

#### **Design covers**

Extruded aluminium profile Silver matt powder coating

#### Internal mounting

Threaded mounting pillars in the lid and base section.

#### **Fastening**

Separate screw channels

#### Lid screws

Stainless steel A2, M5 with TX25

#### Gasket

Foamed, polyurethane (PUR)

#### Ingress protection

IP 66 / EN 60529 IP 67 / EN 60529 IP 69K