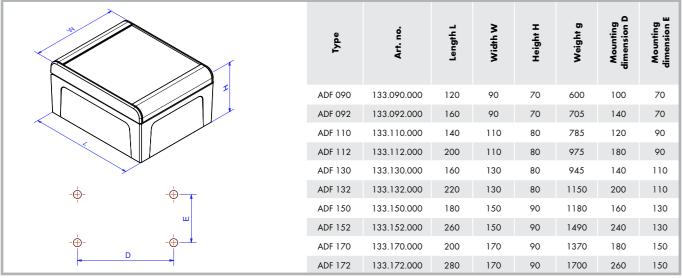

inge pin, screw the lid shut with just two screws.

#### aluDOOR technical data

#### **Enclosure material**

Die cast aluminium

#### **Design covers**

Extruded aluminium profile Silver matt powder coating

#### Internal mounting

Threaded mounting pillars in the lid and base section.

#### **Fastening**

Separate screw channels

#### Lid screws

Stainless steel A2, M5 with TX25

#### Gasket

Foamed, polyurethane (PUR)

#### Ingress protection

IP 66 / EN 60529 IP 67 / EN 60529 IP 69K / ISO 20563

### Coating

RAL 7016

#### **OPTIONAL:**

- Special colours on request
- Design covers alternatively available in RAL 7016
- EMC gasket
- Mounting plate

4

The new generation of enclosure with door, featuring an unmistakable progressive design





### aluDOOR ADF: Version with lid recess





### aluDOOR ADO: Version with flat lid





 $\mathbf{S}$ 

#### Welcome to the inventors of the industrial enclosure.

A family business with a long tradition and aware of its responsibility – learn more about us.





#### The ROLEC principle: Technical perfection with outstanding quality.

Armed with a wealth of inventiveness and extensive competence, we develop enclosures for industrial electronics, command enclosures and sophisticated suspension arm systems. Our company founders, Friedhelm and Matthias Rose, are pioneers of enclosure technology. Together with Bettina Rose, they established a family business with 135 employees. The company's speciality: installation-ready enclosures, modified "just in time" according to customer specifications.

### Distributed by Boxco AB, www.boxco