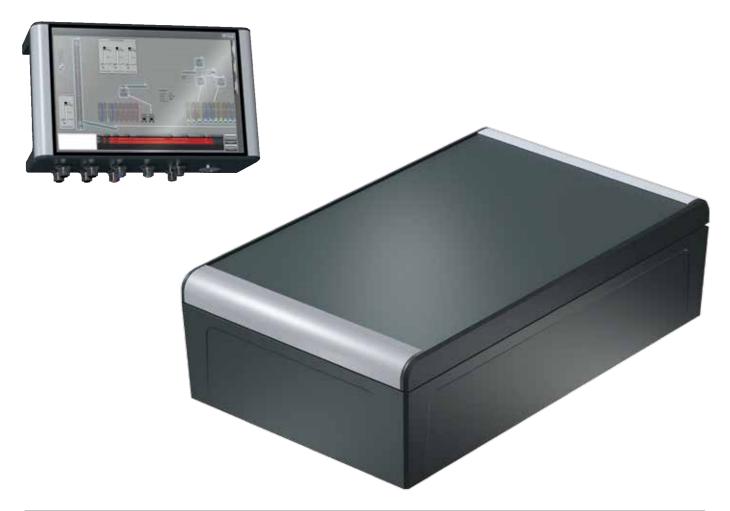

ADF enclosure lid, with recess for fitting a membrane keypad or product label.

### aluDOOR ADF: Version with lid recess

### aluDOOR ADO: Version with flat lid

 $\mathbf{S}$ 