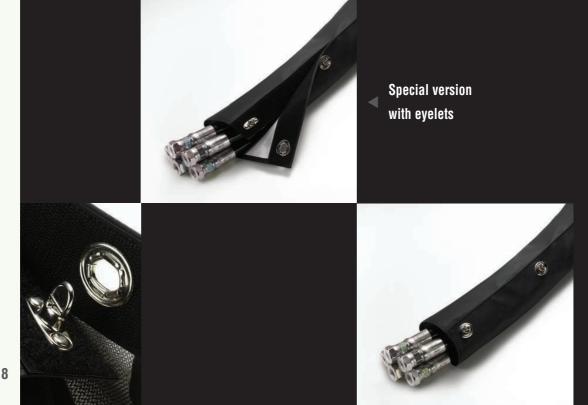

On Customer's demand, TEXWRAP™ can be supplied with eyelets and locking catch to improve the accidental opening and tear resistance.