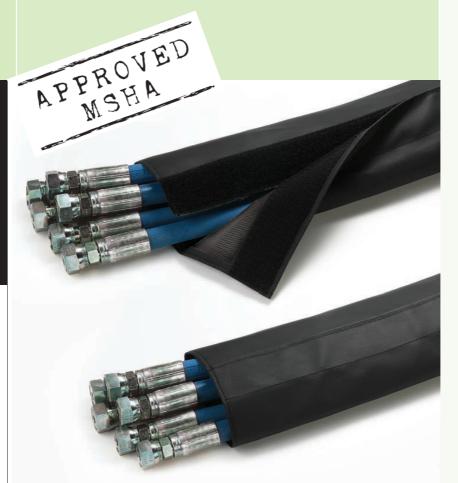

## **TEXWRAP® TEXTILE WRAPPING SLEEVE FIELD ASSEMBLING, RESIST-**ANT TO OIL SPILLS, ABRASION AND HIGH TEMPERATURES

TEXWRAP® is the ideal solution when it is necessary to protect more than one hose or electric cables already in place or to replace old or damaged protective sleeves.

The exclusive locking system, made of high resistant VCO, (VELCRO) allows to obtain a tubular protection, easy to assemble, of endless length and high quality level.

Manufactured in nylon fiber coated with UV-resistant PU, TEXWRAP® allows to work in very critical conditions, with particular regard to applications with high abrasion danger and for temperature up to +180°C (+356°F).

Easy to use, TEXWRAP® offers undeniable advantages:

- Protection of multiple or single hoses or electric cables already in place.
- Same abrasion, fire and oil spills resistance of the standard **TEXSLEEVE®**.
- Possibility to inspect hoses or cables at any time.
- Possibility to dismantle and assemble at any time, to allow maintenance on hoses or cables.
- Reduction of costs.