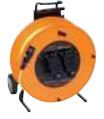

The SLAM® Cable Reel 16EX gives you a long distance power source in hazardous job sites with 1 or 2 sockets and maximum

150m output cable. It ensures electrical distribution in an easily portable and safe way.

| TECHNICAL DATA        | REEL 16EX                                                    | EXTENSION CABLES EX                                         |
|-----------------------|--------------------------------------------------------------|-------------------------------------------------------------|
| Code                  | SR16EX                                                       | SEC16EX                                                     |
| Certification         | II 2 G Ex e d IIC T4 Gb<br>II 2 D Ex tb IIIC 120°C Db IP 66  | II 2 G Ex de IIC T4 Gb<br>II 2 D Ex tb IIIC T120°C Db IP 66 |
| Ingress protection    | IP66                                                         | IP66                                                        |
| Operating temperature | -20 to + 55 °C                                               | -20 to + 55 °C                                              |
| Supply voltage        | 12VAC/VDC, 24VAC/VDC, 42VAC/VDC, 110VAC/VDC, 230VAC          | 12VAC/VDC, 24VAC/VDC,<br>42VAC/VDC,110VAC/VDC, 230VAC       |
| Cable lengths         | Small reel 15–50 m cable<br>Big reel 50–80 m cable           | 5–25 m cable                                                |
| Dimensions            | Small reel 460 x 550 x 275 mm<br>Big reel 580 x 720 x 325 mm | -                                                           |
| Operating current     | 16A (max)                                                    | 16A (max)                                                   |
| Variables             | 1C: With one EX-socket<br>2C: With two EX-sockets            |                                                             |