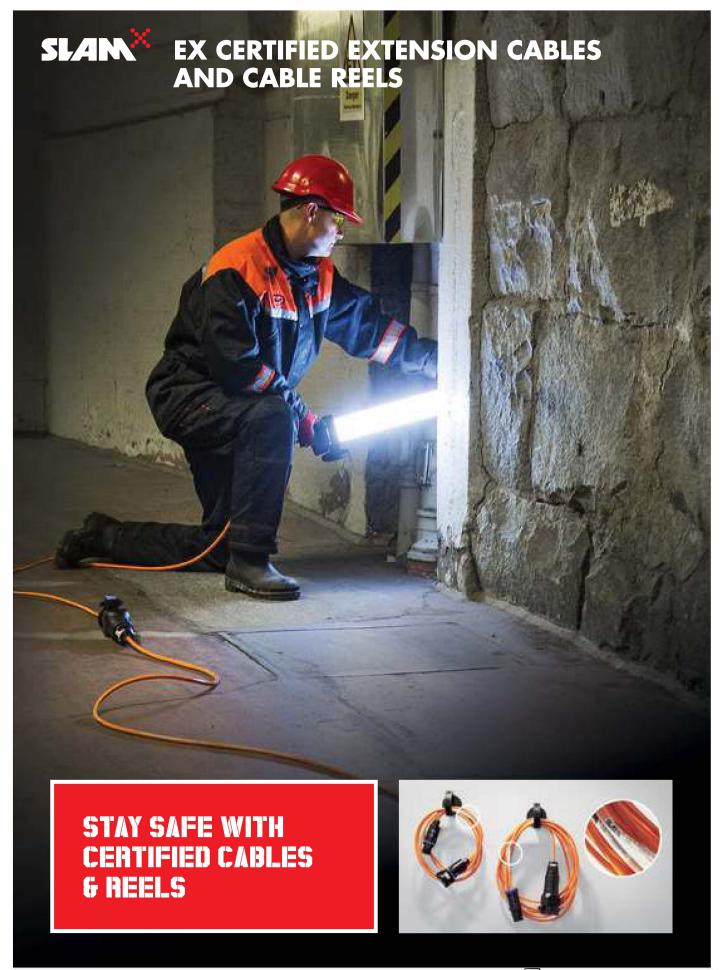

## SLAM® Extension Cables and SLAM® Cable Reels

• ATEX CERTIFIED FOR ZONES 1 & 2 • COMPLETELY
ATEX-CERTIFIED • IDEAL ELEMENTS FOR SETTING UP
TEMPORARY SLAM-LIGHTING SYSTEMS • REEL EQUIPPED
WITH PROPER ANTI-STATIC WHEELS • PART OF SYSTEM
ATEX-CERTIFICATION OF SLAM TANK SETS

A comprehensive SLAM® solution is available when you need a movable electrical distribution system to EX-hazardous job sites. Thanks to SLAM® cables and cable reels, you can bring the electrical distribution close with one safe and fully certified package. Suitable for all supply voltages and all major EX-sockets available.

The EX-certified SLAM® Extension Cable is ideal for complete temporary SLAM® lighting system. The extension cables may be a maximum of 25 m long and equipped with any conforming EX-certified plugs and mobile sockets (such as CEAG, ATX, Stahl or Marechal).