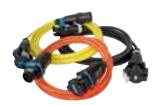

The EX-certified SLAM® Extension Cable is ideal for complete temporary SLAM® lighting system. The extension cables may be a maximum of 25 m long and equipped with any conforming EX-certified plugs and mobile sockets (such as CEAG, ATX, Stahl or Marechal).