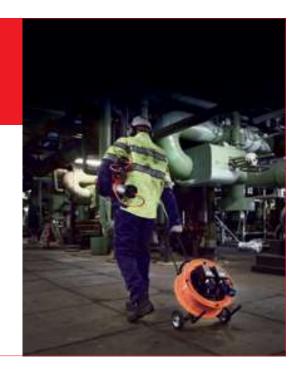

The SLAM® Cable Reel 16EX gives you a long distance power source in hazardous job sites with 1 or 2 sockets and maximum

150m output cable. It ensures electrical distribution in an easily portable and safe way.