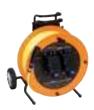

The SLAM® Cable Reel 16EX gives you a long distance power source in hazardous job sites with 1 or 2 sockets and maximum

150m output cable. It ensures electrical distribution in an easily portable and safe way.