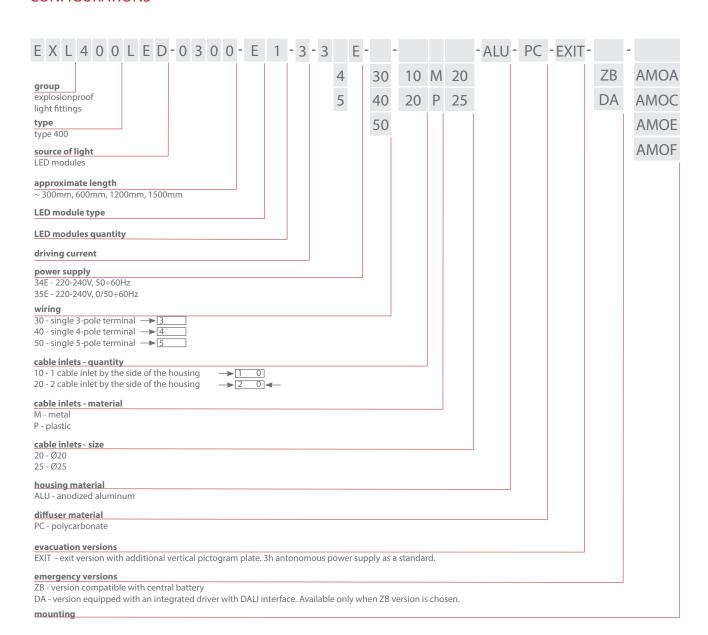

or tempered glass.

Standard antonomous 3h power source.

Version with driver for central battery **ZB** and DALI interface **DA** optionally.





## - FEATURES





anodised aluminum



polycarbonate



IP66 / IP67

Ī



. . .



mounting

different mountings check: mountings

revision cover

#### **ELECTRICAL PARAMETERS**

2,5 mm<sup>2</sup>



220-240V 50-60Hz



certified LED modules



>0,95



Ø20 Ø25





2kV



#### **WORK PARAMETERS**



EXIT:  $0^{\circ}$ C up to  $+45^{\circ}$ C EXIT-ZB:  $-40^{\circ}$ C up to  $+45^{\circ}$ C



>70.000h L<sub>80</sub> B<sub>10</sub>

#### PHOTOMETRICAL PARAMETERS

 $>200 \text{ cd/m}^2$ 







## **DIMENSIONS** -



## STANDARD PICTOGRAM KIT -

















- MOUNTINGS

# AMOA (standard)







# AMOE

# AMOF





### **CONFIGURATIONS**