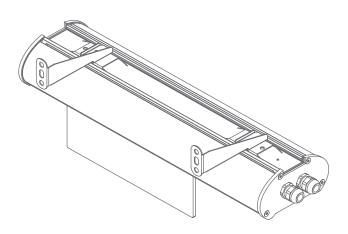

## **EXEMPLARY APPLICATIONS**

Explosionproof light fitting with **LED modules**. Designed to work in the zone **21 & 2.22** of the explosion hazard of gases, vapors and mists of flammable liquids with air, as well as of flammable dusts and fibers. The housing is made of aluminum and the diffuser is made of polycarbonate or tempered glass.

## - FEATURES

anodised aluminum

polycarbonate

IP66 / IP67

Ī

. . .

mounting

different mountings check: mountings