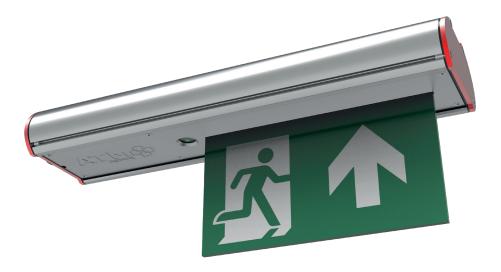

## **EXEMPLARY APPLICATIONS**

Explosionproof light fitting with **LED modules**. Designed to work in the zone **21 & 2.22** of the explosion hazard of gases, vapors and mists of flammable liquids with air, as well as of flammable dusts and fibers. The housing is made of aluminum and the diffuser is made of polycarbonate or tempered glass.

Standard antonomous 3h power source.

Version with driver for central battery **ZB** and DALI interface **DA** optionally.