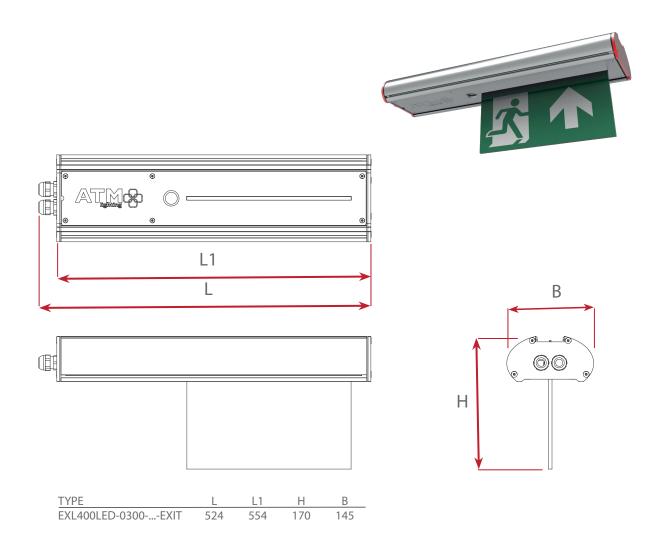

ds with air, as well as of flammable dusts and fibers. The housing is made of aluminum and the diffuser is made of polycarbonate or tempered glass.

Standard antonomous 3h power source.

Version with driver for central battery **ZB** and DALI interface **DA** optionally.





## - FEATURES





anodised aluminum



polycarbonate



IP66 / IP67

Ī



. . .



mounting

different mountings check: mountings

revision cover

#### **ELECTRICAL PARAMETERS**

2,5 mm<sup>2</sup>



220-240V 50-60Hz



certified LED modules



>0,95



Ø20 Ø25





2kV



#### **WORK PARAMETERS**



EXIT:  $0^{\circ}$ C up to  $+45^{\circ}$ C EXIT-ZB:  $-40^{\circ}$ C up to  $+45^{\circ}$ C



>70.000h L<sub>80</sub> B<sub>10</sub>

#### PHOTOMETRICAL PARAMETERS

 $>200 \text{ cd/m}^2$ 







## **DIMENSIONS** -



## STANDARD PICTOGRAM KIT -

















- MOUNTINGS

# AMOA (standard)







# AMOE

# AMOF





### **CONFIGURATIONS**