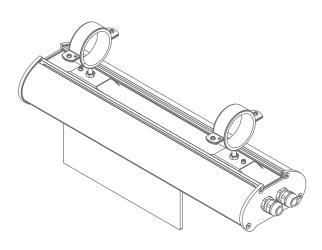

## **EXEMPLARY APPLICATIONS**

Explosionproof light fitting with **LED modules**. Designed to work in the zone **21 & 2.22** of the explosion hazard of gases, vapors and mists of flammable liquids with air, as well as of flammable dusts and fibers. The housing is made of aluminum and the diffuser is made of polycarbonate or tempered glass.

## - FEATURES

anodised aluminum

polycarbonate

IP66 / IP67

Ī

. . .

mounting

different mountings check: mountings