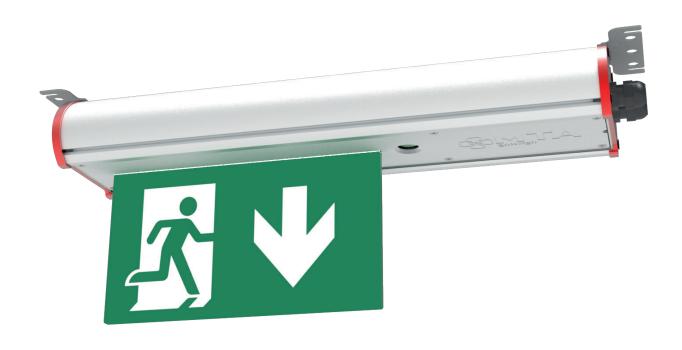

## **EXEMPLARY APPLICATIONS**

Explosionproof light fitting with **LED modules**. Designed to work in the zone **21 & 2.22** of the explosion hazard of gases, vapors and mists of flammable liquids with air, as well as of flammable dusts and fibers. The housing is made of aluminum and the diffuser is made of polycarbonate or tempered glass.

## STANDARD PICTOGRAM KIT -

- MOUNTINGS