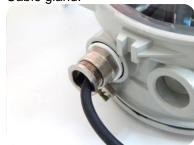

There are 2 different sizes of enclosures available. One for up to 4 (430mm) and the other for 5 (470mm) signal lamps.

The signal towers are delivered with cable gland or ready installed and connected line bushing. Advantage of the line bushing is a pre-wired and ready-for-connection unit.

There are up to 2 cable glands or line bushings possible. So you can easily connect more signal towers in line.

# <u>Accessories</u>

The signal towers are supplied as standard with 2 blind plugs M20.

We assemble the appropriate cable glands on request. For this we need with the order the desired cable diameters.

Furthermore we equip the signal tower with optional line bushings. For this we need with the order the desired cable length and type (standard is Ölflex 5G0,75 or 7G0,75).

## Connection types