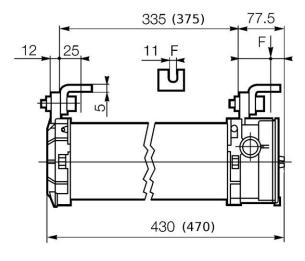

There are 2 different sizes of enclosures available. One for up to 4 (430mm) and the other for 5 (470mm) signal lamps.

The signal towers are delivered with cable gland or ready installed and connected line bushing. Advantage of the line bushing is a pre-wired and ready-for-connection unit.

# **Technical Data**

Material: Aluminium die casting with

tube of borosilicate glass

Dimension: 430(470)x174x210mm

Fixing centres: 345(385)mm / 2x10Ø

Ingress protection: IP 66

Impact resistance: 7 Joule

Temperature range: -20...+50°C

## **Dimension drawing**