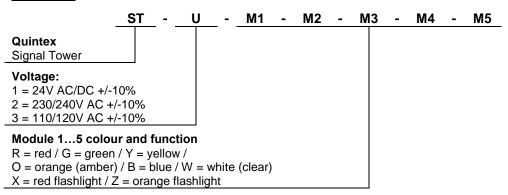

## Order key

Sample for standard signal tower:

ST-1-G-O-R: (Voltage = 24VDC / Module1 = green / Module2 = orange / Module3 = red)