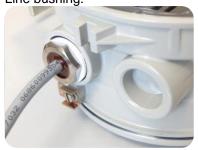

There are 2 different sizes of enclosures available. One for up to 4 (430mm) and the other for 5 (470mm) signal lamps.

The signal towers are delivered with cable gland or ready installed and connected line bushing. Advantage of the line bushing is a pre-wired and ready-for-connection unit.

There are up to 2 cable glands or line bushings possible. So you can easily connect more signal towers in line.

# <u>Accessories</u>

The signal towers are supplied as standard with 2 blind plugs M20.

We assemble the appropriate cable glands on request. For this we need with the order the desired cable diameters.

Furthermore we equip the signal tower with optional line bushings. For this we need with the order the desired cable length and type (standard is Ölflex 5G0,75 or 7G0,75).

## Connection types