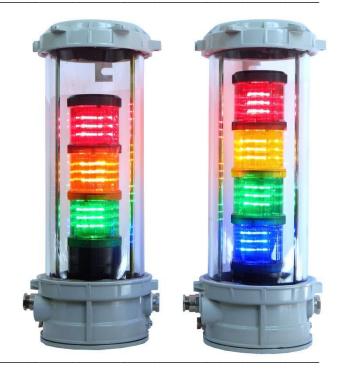

# **ST...**

Ex approved signal tower in flameproof enclosure \_

- For Gas- and Dust Ex, Zone 1/2/21/22
- Latest LED-Technique
- Assembly with line bushing

- · Flexible assembling with lamp modules
- Very robust structure
- High chemical resistance

# **Description**

The Ex approved signal tower is equipped with latest technology, bright and maintenance free LED-technique.

Applications are status indication, fault indication, level indication, access authorisation and traffic lights.

There are 2 different sizes of enclosures available. One for up to 4 (430mm) and the other for 5 (470mm) signal lamps.

The signal towers are delivered with cable gland or ready installed and connected line bushing. Advantage of the line bushing is a pre-wired and ready-for-connection unit.