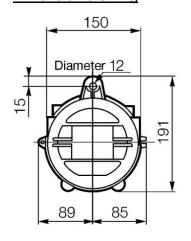

# **Technical Data**

Material: Aluminium die casting with

tube of borosilicate glass

Dimension: 430(470)x174x210mm

Fixing centres: 345(385)mm / 2x10Ø

Ingress protection: IP 66

Impact resistance: 7 Joule

Temperature range: -20...+50°C

## **Dimension drawing**